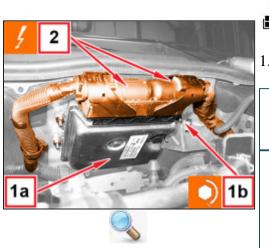

<sup>2.</sup> Undo the nuts (2a) and remove the injection/ignition system control unit (2b).

| + t                         |   |
|-----------------------------|---|
| Refitting ( <u>Removing</u> | ) |

1. Fit the injection/ignition system control unit (1a) in its seat and tighten the nuts (1b) to the prescribed torque.

2. Connect the electrical connections for the injection/ignition system control unit.

|   | Description                    | Connector                                            |
|---|--------------------------------|------------------------------------------------------|
| 2 | Engine management control unit | <u>See M010 ENGINE</u><br>MANAGEMENT CONTROL<br>UNIT |