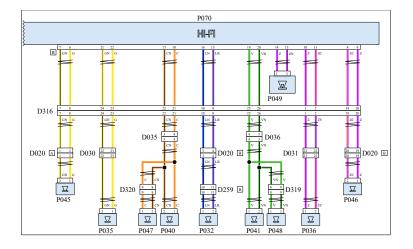

The following cables with signals for the speakers leave amplifier P070:

- pins B7 and B6 to the left tweeter P045;
- pins B21 and B22 to the front speakers on the left side door P035;
- nins B8 and B9 to the right tweeter P046.
- pins B10 and B11 to the front speaker on the right side door P036;
- pins B17 and B18 to the left rear speaker P040 and to the rear left tweeter P047;
- pins B19 and B20 to the rear right speakers P041 and to the rear right tweeter P048.

The subwoofer P049 is connected to amplifier P070 at pins B14 and B13.

The central speaker P032 is connected to amplifier P070 to pins B16 and B15.

WIRING DIAGRAM