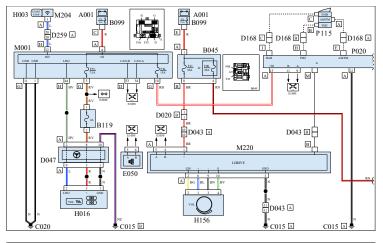

### **FUNCTIONAL DESCRIPTION**

The radio/navigator P020 receives a direct battery power supply (pin 15 of connector A) through the line for fuse F36 of the Body Computer M001.

The CAN reaches pin 11 and 9 of connector A of P020 and connects it to the Body Computer M001 and the other system nodes, in particular to the instrument panel E050 for indicating faults to the sound system.

The Body Computer M001 - connector A - receives direct battery power via the line protected by maxi fuse F72 of the maxi fuse box on the battery B099.

The Body Computer M001 receives an ignition-operated power supply (INT) at pin 12 of connector H by the signal coming from the radiofrequency module M204. Pins 1 and 11 of connector G of M001 provide the Body Computer with a reference earth

The radio controls on the steering wheel are connected to the Body Computer M001 via the clock spring D047; pin 44 of connector H receives the controls from the buttons - pin 2 of D047A - via the LIN serial line, reference earth reaches pin 10 of D047A; power is received from pin 8 of D047A via the line from fuse F53 of the Body Computer M001 and free-hanging fuse B119.

The clock spring D047A is then connected to the control module on the steering wheel H016.

The control knob on the unit H156 connects to a specific control module (I-DRIVE) M220 which in turn sends the control signals to the radio/navigator P020 - connector M

Control unit M220 is powered directly from the battery from a line protected by fuse F21 of boot junction box B045.

The CAN reaches pin 5 and 4 of connector A of M220 and connects it to the Body Computer M001 and the other system nodes.

The stylus aerial P115 - AM/FM, FM2 and DAB - is connected to the radio through the specific coaxial cables.

The radio/navigator P020 is arranged under the dashboard, while a specific wire connects it - from connector P of P020 - to the monitor E065 arranged in the middle of the dashboard.