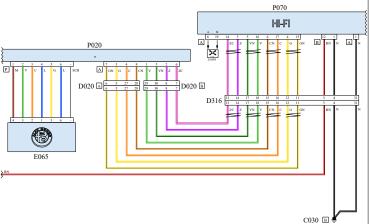

The stylus aerial P115 - AM/FM, FM2 and DAB - is connected to the radio through the specific coaxial cables.

The radio/navigator P020 is arranged under the dashboard, while a specific wire connects it - from connector P of P020 - to the monitor E065 arranged in the middle of the dashboard.

The amplifier P070 is supplied directly by the battery, at pin B12, by the line protected by fuse F08 of the boot junction box B045. Pins A1 and B1 of the amplifier P070 are earthed.

The CAN reaches pins A8 and A19 of the amplifier P070 and connects it to the Body Computer M001 and the other system nodes.

- The following cables with signals for the amplifier P070 also leave connector A of P020:
- pins 7 and 3 to the front left speakers; pins 6 and 2 to the front right speakers:
- pins 8 and 4 to the rear left speakers;
- pins 5 and 1 to the rear right speaker.