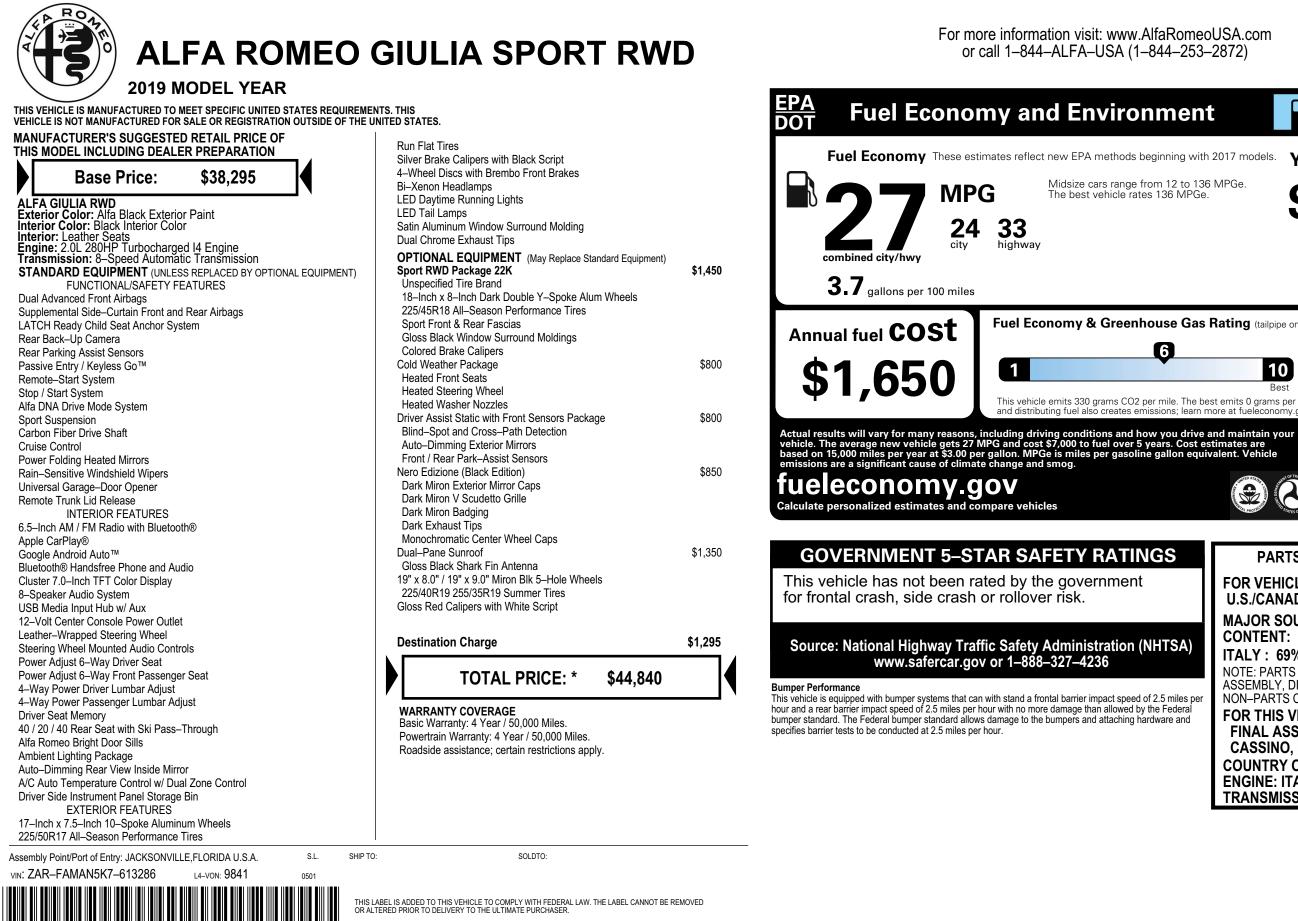

\* STATE AND/OR LOCAL TAXES IF ANY, LICENSE AND TITLE FEES AND DEALER SUPPLIED AND INSTALLED OPTIONS AND ACCESSORIES ARE NOT INCLUDED IN THIS PRICE. DISCOUNT, IF ANY IS BASED ON PRICE OF OPTIONS IF PURCHASED SEPARATELY.

## FCA US LLC

**Gasoline Vehicle** You spend Midsize cars range from 12 to 136 MPGe. in fuel costs over 5 years compared to the average new vehicle. Fuel Economy & Greenhouse Gas Rating (tailpipe only) Smog Rating (tailpipe only) 6 3 10 10 1 Rest This vehicle emits 330 grams CO2 per mile. The best emits 0 grams per mile (tailpipe only). Producing and distributing fuel also creates emissions; learn more at fueleconomy.gov. artphon Code™ BR PARTS CONTENT INFORMATION FOR VEHICLES IN THIS CARLINE: U.S./CANADIAN PARTS CONTENT: 0% MAJOR SOURCES OF FOREIGN PARTS CONTENT: **ITALY: 69%** NOTE: PARTS CONTENT DOES NOT INCLUDE FINAL ASSEMBLY, DISTRIBUTION, OR OTHER NON-PARTS COSTS. FOR THIS VEHICLE: FINAL ASSEMBLY POINT: CASSINO. ITALY COUNTRY OF ORIGIN: **ENGINE: ITALY TRANSMISSION: GERMANY**