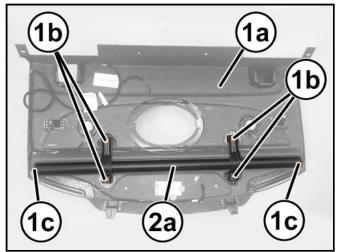

## REMOVAL

- 1. Remove the rear shelf panel (Refer to 23 -Body/Interior/PANEL, Rear Shelf/Removal and Installation)
- 2. Remove the nuts (1b) and the screws (1c).
- 3. Remove the rear window sunshade (2a) from the rear shelf panel (1a).

## INSTALLATION

.

- 1. Position the rear window sunshade (2a) onto the rear shelf panel (1a).
- 2. Install the nuts (1b) and the screws (1c). Tighten securely.
- 3. Install the rear shelf panel (Refer to 23 -Body/Interior/PANEL, Rear Shelf/Removal and Installation)