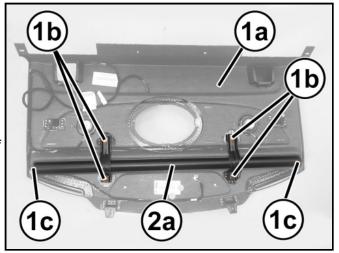

## REMOVAL

- 1. Remove the rear shelf panel (Refer to 23 -Body/Interior/PANEL, Rear Shelf/Removal and Installation)
- 2. Remove the nuts (1b) and the screws (1c).
- 3. Remove the rear window sunshade (2a) from the rear shelf panel (1a).

## INSTALLATION

.

- 1. Position the rear window sunshade (2a) onto the rear shelf panel (1a).
- 2. Install the nuts (1b) and the screws (1c). Tighten securely.
- 3. Install the rear shelf panel (Refer to 23 -Body/Interior/PANEL, Rear Shelf/Removal and Installation)